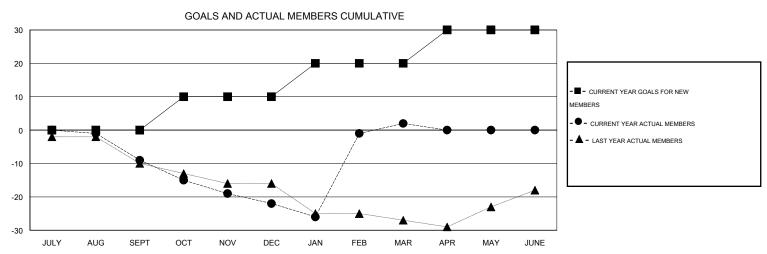

## **LOCATION ESTONIA**

GMT CA 4

|               |                  | Clubs               |                            |                             | Members               |                    |                            |                              |                             |  |
|---------------|------------------|---------------------|----------------------------|-----------------------------|-----------------------|--------------------|----------------------------|------------------------------|-----------------------------|--|
|               | RESU             | LTS FOR 2013-2014   |                            |                             | RESULTS FOR 2013-2014 |                    |                            |                              |                             |  |
| QUARTER       | NEW CLUB<br>GOAL | ACTUAL NEW<br>CLUBS | ACTUAL<br>DROPPED<br>CLUBS | ACTUAL NET<br>GAIN/<br>LOSS | QUARTER               | NEW MEMBER<br>GOAL | ACTUAL TOTAL MEMBERS ADDED | ACTUAL<br>DROPPED<br>MEMBERS | ACTUAL NET<br>GAIN/<br>LOSS |  |
| JULY/AUG/SEPT | 0                | 0                   | 0                          | 0                           | JULY/AUG/SEPT         | 0                  | 8                          | 17                           | -9                          |  |
| OCT/NOV/DEC   | 1                | 0                   | 0                          | 0                           | OCT/NOV/DEC           | 10                 | 15                         | 28                           | -13                         |  |
| JAN/FEB/MAR   | 1                | 1                   | 1                          | 0                           | JAN/FEB/MAR           | 10                 | 40                         | 16                           | 24                          |  |
| APR/MAY/JUNE  | 1                | 0                   | 0                          | 0                           | APR/MAY/JUNE          | 10                 | 0                          | 0                            | 0                           |  |

## GOALS AND ACTUAL NEW CLUBS CUMULATIVE

| DROPPED CLUBS: 1  DROPPED MEMBERS   |                    | 23 CLUBS OF 63 ADDED 1 OR MORE<br>NEW MEMBERS | GENDER DISTRIBU<br>MALE<br>FEMALE                          | 938 (73.11%)<br>345 (26.89%) |                |
|-------------------------------------|--------------------|-----------------------------------------------|------------------------------------------------------------|------------------------------|----------------|
| DECEASED CLUB CANCELLED OTHER TOTAL | 4<br>0<br>57<br>61 | CLICK HERE FOR HEALTH ASSESSMENT DATA         | FAMILY UNIT MEMBERS HEAD OF HOUSEHOLD NON-HEAD OF HOUSEHOL | D                            | 84<br>41<br>43 |