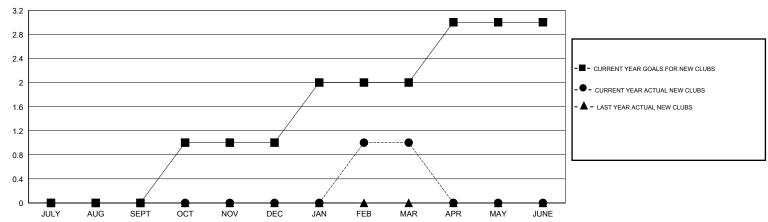

## **LOCATION ESTONIA**

GMT CA 4

|               |                  | Clubs               |                            |                             | Members               |                    |                            |                              |                             |  |
|---------------|------------------|---------------------|----------------------------|-----------------------------|-----------------------|--------------------|----------------------------|------------------------------|-----------------------------|--|
|               | RESU             | LTS FOR 2013-2014   |                            |                             | RESULTS FOR 2013-2014 |                    |                            |                              |                             |  |
| QUARTER       | NEW CLUB<br>GOAL | ACTUAL NEW<br>CLUBS | ACTUAL<br>DROPPED<br>CLUBS | ACTUAL NET<br>GAIN/<br>LOSS | QUARTER               | NEW MEMBER<br>GOAL | ACTUAL TOTAL MEMBERS ADDED | ACTUAL<br>DROPPED<br>MEMBERS | ACTUAL NET<br>GAIN/<br>LOSS |  |
| JULY/AUG/SEPT | 0                | 0                   | 0                          | 0                           | JULY/AUG/SEPT         | 0                  | 8                          | 17                           | -9                          |  |
| OCT/NOV/DEC   | 1                | 0                   | 0                          | 0                           | OCT/NOV/DEC           | 10                 | 15                         | 28                           | -13                         |  |
| JAN/FEB/MAR   | 1                | 1                   | 1                          | 0                           | JAN/FEB/MAR           | 10                 | 40                         | 16                           | 24                          |  |
| APR/MAY/JUNE  | 1                | 0                   | 0                          | 0                           | APR/MAY/JUNE          | 10                 | 0                          | 0                            | 0                           |  |

## GOALS AND ACTUAL NEW CLUBS CUMULATIVE

| DROPPED CLUBS: 1  DROPPED MEMBERS   |                    | 23 CLUBS OF 63 ADDED 1 OR MORE<br>NEW MEMBERS | GENDER DISTRIBU<br>MALE<br>FEMALE                          | 938 (73.11%)<br>345 (26.89%) |                |
|-------------------------------------|--------------------|-----------------------------------------------|------------------------------------------------------------|------------------------------|----------------|
| DECEASED CLUB CANCELLED OTHER TOTAL | 4<br>0<br>57<br>61 | CLICK HERE FOR HEALTH ASSESSMENT DATA         | FAMILY UNIT MEMBERS HEAD OF HOUSEHOLD NON-HEAD OF HOUSEHOL | D                            | 84<br>41<br>43 |